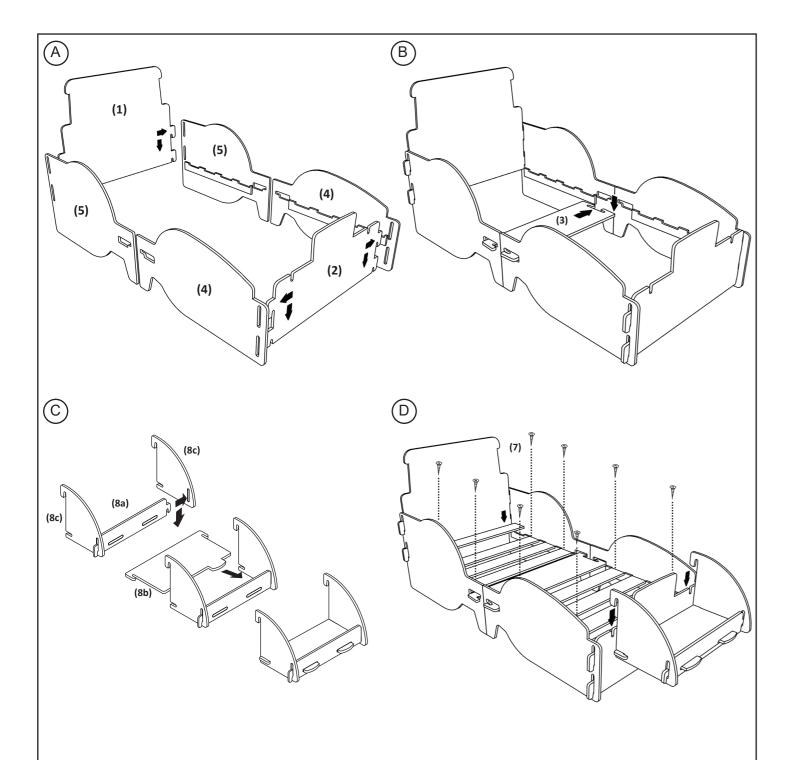

- A. Take the headboard (1) and slot into the back side panels (5). Do the same with the footboard (2) slot into the front side panels (4).
- B. Pull the front / back side panels (4 + 5) together, then insert the centre support (3) to the holes in the side on oneside, then repeat for the other side.
- C. For front storage box assembly, hook front panel (8a) into side panels (8c), then slide in base panel (8b).
- D. Put slats (6) in place on the side panels (4 + 5), take the screws (7) and put into the slats (6) with screw driver (not supplied). Lift whole front storage box and hook onto footboard of the bed.