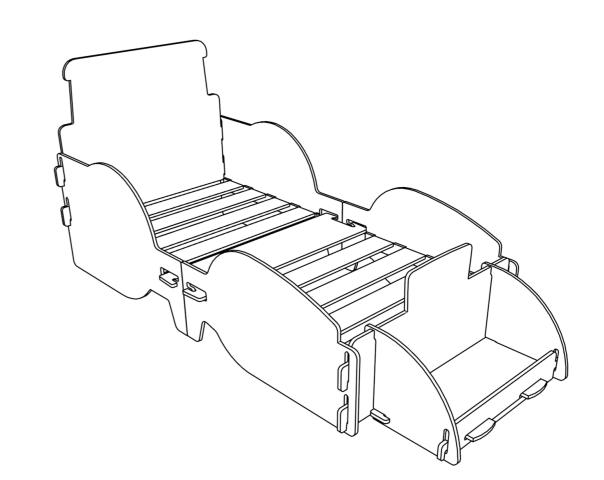

- A. Take the headboard (1) and slot into the back side panels (5). Do the same with the footboard (2) slot into the front side panels (4).
- B. Pull the front / back side panels (4 + 5) together, then insert the centre support (3) to the holes in the side on oneside, then repeat for the other side.
- C. For front storage box assembly, hook front panel (8a) into side panels (8c), then slide in base panel (8b).
- D. Put slats (6) in place on the side panels (4 + 5), take the screws (7) and put into the slats (6) with screw driver (not supplied). Lift whole front storage box and hook onto footboard of the bed.