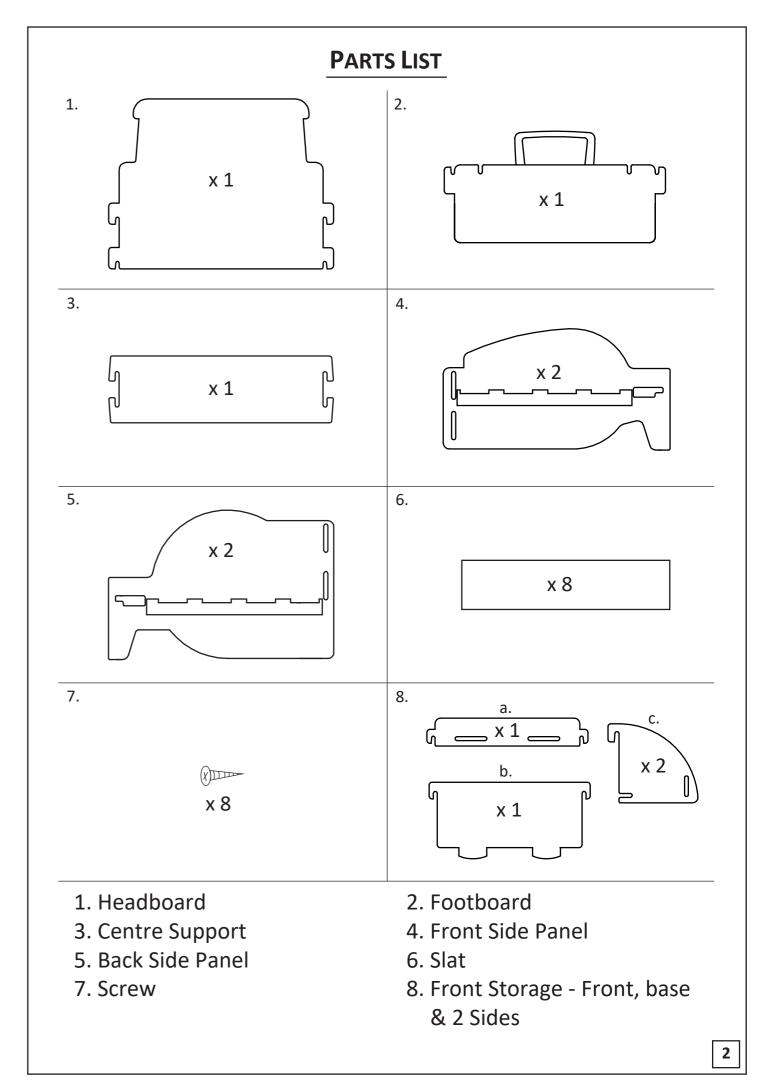

- A. Take the headboard (1) and slot into the back side panels (5). Do the same with the footboard (2) slot into the front side panels (4).
- B. Pull the front / back side panels (4 + 5) together, then insert the centre support (3) to the holes in the side on oneside, then repeat for the other side.
- C. For front storage box assembly, hook front panel (8a) into side panels (8c), then slide in base panel (8b).
- D. Put slats (6) in place on the side panels (4 + 5), take the screws (7) and put into the slats (6) with screw driver (not supplied). Lift whole front storage box and hook onto footboard of the bed.