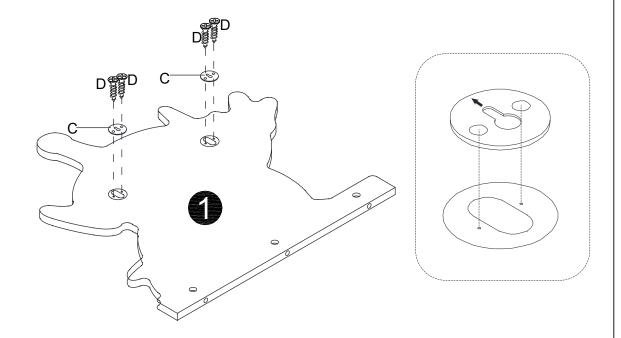

### **PARTS LIST**

#### **HARDWARE LIST**

1

C x 2

D x 4

2

As wall materials vary, screws for fixing to wall are not included. Please contact your DIY or hardware store for advice on the correct type of screws/rawl plugs for your type of wall.