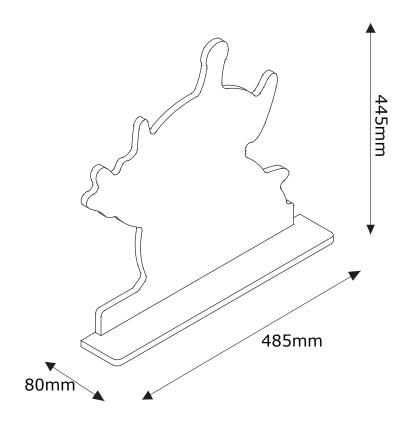

# Toy Story Alien Wall Shelf 521482

1 - 7 2023-08-29

Maximum weight allowed on product: 2 kg per shelf.