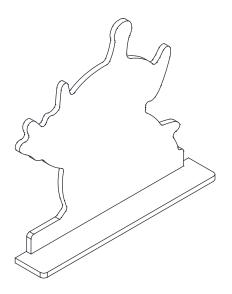

ve assembled yourself.

This product is suitable for children in the age range 3-12 years.

Maximum weight allowed on product: 2 kg per shelf.

#### **Tools Required**



#### **Care and Maintenance of your Furniture**

As wall materials vary, screws for fixing to wall are not included. Please contact your DIY or hardware store for advice on the correct type of screws/rawl plugs for your type of wall.

Use a soft cloth that has been dampened in water to clean the surface of this product. Do not use abrasive cleaners. furniture wax or polish on the surface of this product, as it may damage the surface.

CAUTION: FREQUENT EXPOSURE TO DIRECT SUNLIGHT OR SIMILAR SOURCES MAY CAUSE THE SURFACE TO DISCOLOUR OR FADE.

### **PARTS LIST**



#### **HARDWARE LIST**



1





C x 2

D x 4





2











As wall materials vary, screws for fixing to wall are not included. Please contact your DIY or hardware store for advice on the correct type of screws/rawl plugs for your type of wall.