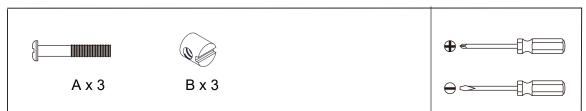

#### **Tools Required**

#### **HARDWARE LIST**

1

C x 2

D x 4

2

As wall materials vary, screws for fixing to wall are not included. Please contact your DIY or hardware store for advice on the correct type of screws/rawl plugs for your type of wall.