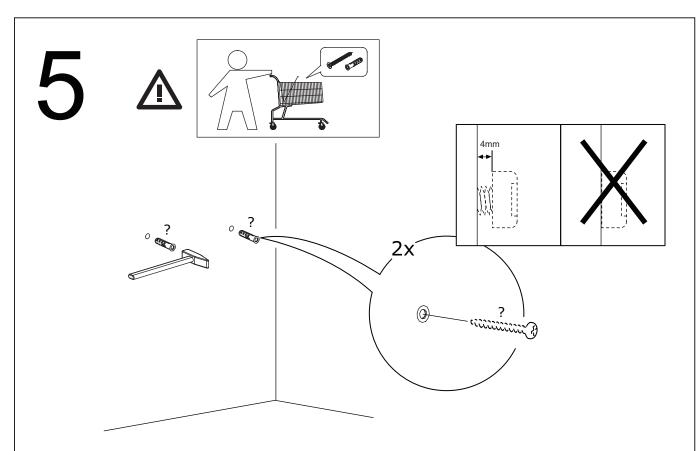

#### **Care and Maintenance of your Furniture**

As wall materials vary, screws for fixing to wall are not included. Please contact your DIY or hardware store for advice on the correct type of screws/rawl plugs for your type of wall.