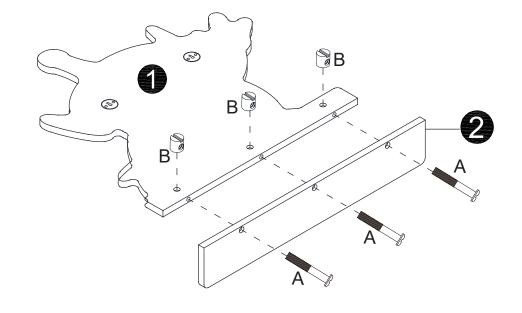

### **PARTS LIST**

#### **HARDWARE LIST**

1

C x 2

D x 4

2

As wall materials vary, screws for fixing to wall are not included. Please contact your DIY or hardware store for advice on the correct type of screws/rawl plugs for your type of wall.