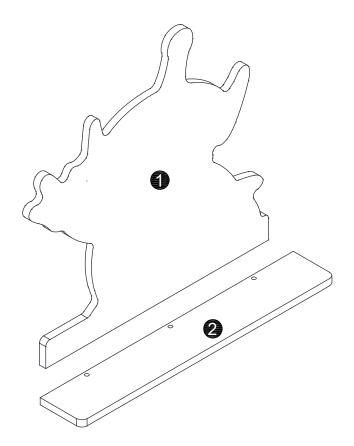

re-tighten (if necessary) all bolts on furniture that you have assembled yourself.

This product is suitable for children in the age range 3-12 years.

Maximum weight allowed on product: 2 kg per shelf.

#### **Tools Required**



#### **Care and Maintenance of your Furniture**

As wall materials vary, screws for fixing to wall are not included. Please contact your DIY or hardware store for advice on the correct type of screws/rawl plugs for your type of wall.

Use a soft cloth that has been dampened in water to clean the surface of this product. Do not use abrasive cleaners. furniture wax or polish on the surface of this product, as it may damage the surface.

CAUTION: FREQUENT EXPOSURE TO DIRECT SUNLIGHT OR SIMILAR SOURCES MAY CAUSE THE SURFACE TO DISCOLOUR OR FADE.

### **PARTS LIST**



#### **HARDWARE LIST**



1





C x 2

D x 4





2











As wall materials vary, screws for fixing to wall are not included. Please contact your DIY or hardware store for advice on the correct type of screws/rawl plugs for your type of wall.