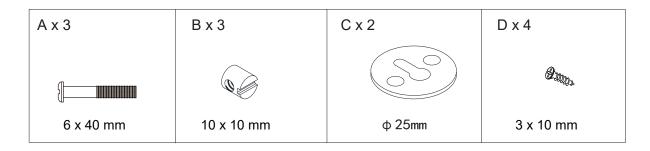

#### **HARDWARE LIST**

1

C x 2

D x 4

2

As wall materials vary, screws for fixing to wall are not included. Please contact your DIY or hardware store for advice on the correct type of screws/rawl plugs for your type of wall.