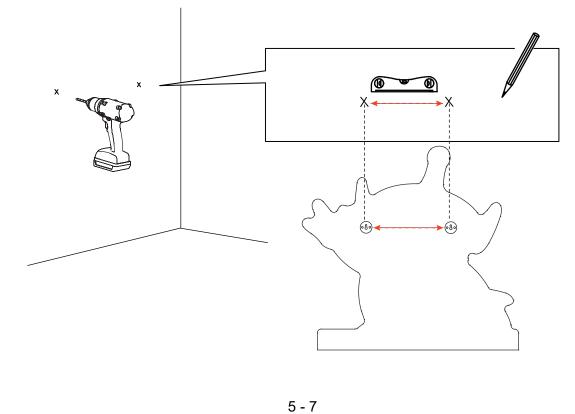

#### **Care and Maintenance of your Furniture**

As wall materials vary, screws for fixing to wall are not included. Please contact your DIY or hardware store for advice on the correct type of screws/rawl plugs for your type of wall.