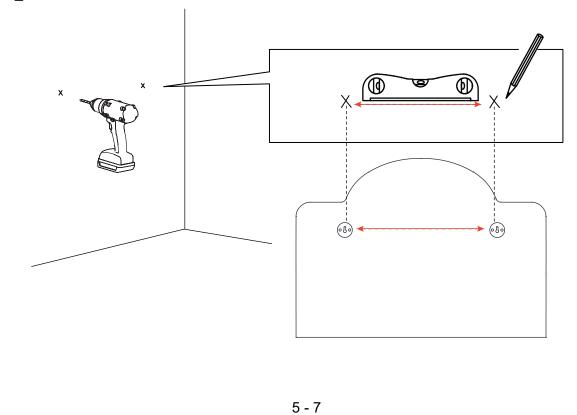

#### **Care and Maintenance of your Furniture**

As wall materials vary, screws for fixing to wall are not included. Please contact your DIY or hardware store for advice on the correct type of screws/rawl plugs for your type of wall.