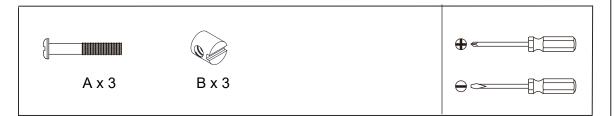

### **Tools Required**

#### **HARDWARE LIST**

1

**+** 

2

As wall materials vary, screws for fixing to wall are not included. Please contact your DIY or hardware store for advice on the correct type of screws/rawl plugs for your type of wall.