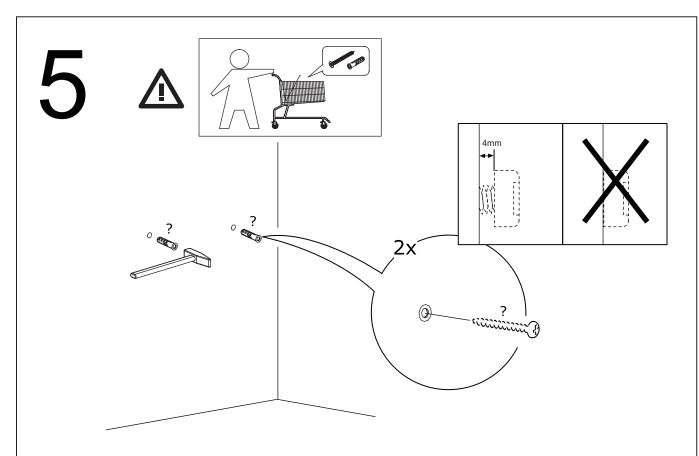

#### **HARDWARE LIST**

1

**+** 

2

As wall materials vary, screws for fixing to wall are not included. Please contact your DIY or hardware store for advice on the correct type of screws/rawl plugs for your type of wall.