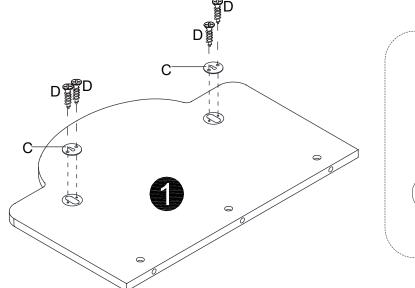

### **PARTS LIST**

#### **HARDWARE LIST**

1

**+** 

2

As wall materials vary, screws for fixing to wall are not included. Please contact your DIY or hardware store for advice on the correct type of screws/rawl plugs for your type of wall.