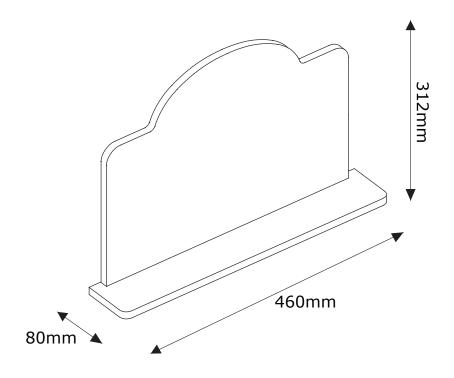

## **Assembly Instructions**

Frozen Wall Shelf 521478

1 - 7 2023-08-29

Maximum weight allowed on product: 2 kg per shelf.