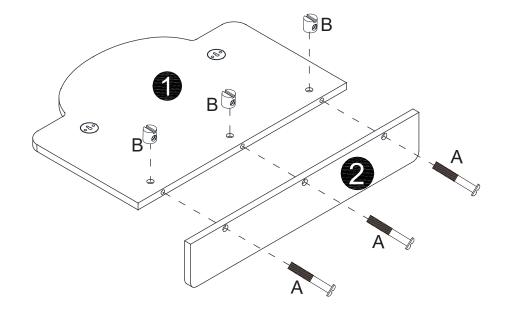

### **PARTS LIST**

#### **HARDWARE LIST**

1

**+** 

2

As wall materials vary, screws for fixing to wall are not included. Please contact your DIY or hardware store for advice on the correct type of screws/rawl plugs for your type of wall.