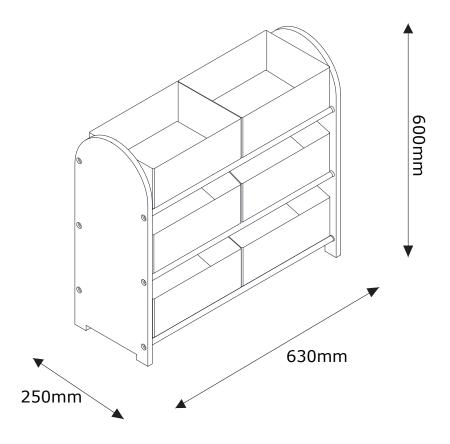

## **Assembly Instructions**

Storage Unit 521421



1 - 6 2023-08-29

# IMPORTANT! READ CAREFULLY AND KEEP FOR FUTURE REFERENCE

Assembly to be carried out by a competent adult only.

During assembly children should be kept away from the product due to the possible risk of injury.

Do not use the furniture if any part is broken, torn or missing and use only spare parts approved by the manufacturer.

Assemble the furniture on a soft level surface to avoid damaging the product or your floor.

We recommend furniture be assembled near where they will be placed, to avoid moving the product unnecessarily once assembled.

If there is a need to move the furniture, please remove all loose items and have extra hands to help lift the furniture to the desired location. Dragging the furniture will damage both the furniture and the floor.

Ensure that