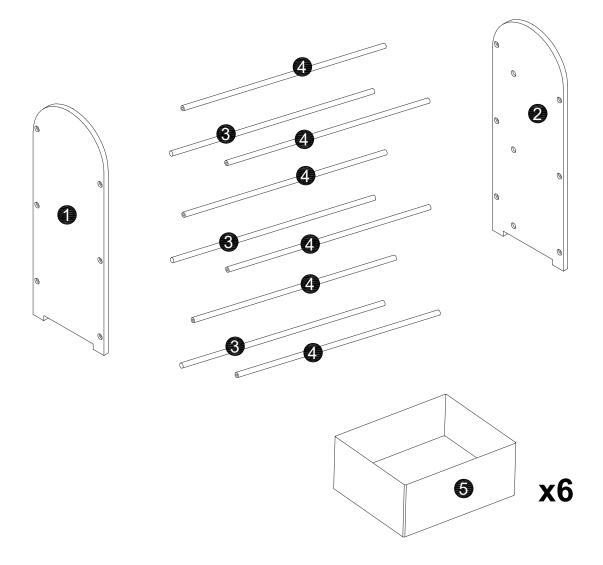

ry) all bolts on furniture that you have assembled yourself.

This product is suitable for children in the age range 3-12 years.

Maximum weight allowed on product: 1 kg per storage box.

#### **Tools Required**



#### **Care and Maintenance of your Furniture**

Avoid placing hot items directly onto the surface unless using a thick insulation material such as placemats or coasters. Heat may lead to discolouration or other damage to the surface of the product.

Use a soft cloth that has been dampened in water to clean the surface of this product. Do not use abrasive cleaners. furniture wax or polish on the surface of this product, as it may damage the surface.

CAUTION: FREQUENT EXPOSURE TO DIRECT SUNLIGHT OR SIMILAR SOURCES MAY CAUSE THE SURFACE TO DISCOLOUR OR FADE.

### **PARTS LIST**



#### **HARDWARE LIST**











3







4





5



Sourcebynet UK Limited Unit 8, Nine Bridges, Vanguard Way, Battlefield Enterprise Park, Shrewsbury, SY1 3TG, UK