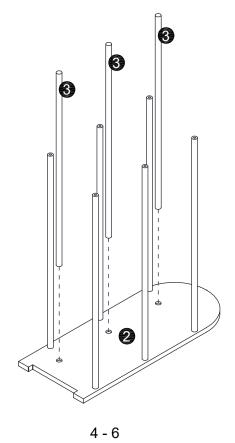

u have assembled yourself.

This product is suitable for children in the age range 3-12 years.

Maximum weight allowed on product: 1 kg per storage box.

#### **Tools Required**



#### **Care and Maintenance of your Furniture**

Avoid placing hot items directly onto the surface unless using a thick insulation material such as placemats or coasters. Heat may lead to discolouration or other damage to the surface of the product.

Use a soft cloth that has been dampened in water to clean the surface of this product. Do not use abrasive cleaners. furniture wax or polish on the surface of this product, as it may damage the surface.

CAUTION: FREQUENT EXPOSURE TO DIRECT SUNLIGHT OR SIMILAR SOURCES MAY CAUSE THE SURFACE TO DISCOLOUR OR FADE.

### **PARTS LIST**



#### **HARDWARE LIST**











3







4





5



Sourcebynet UK Limited Unit 8, Nine Bridges, Vanguard Way, Battlefield Enterprise Park, Shrewsbury, SY1 3TG, UK