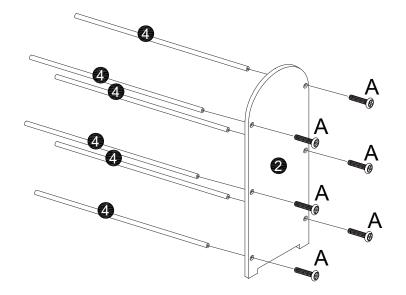

you have assembled yourself.

This product is suitable for children in the age range 3-12 years.

Maximum weight allowed on product: 1 kg per storage box.

#### **Tools Required**



#### **Care and Maintenance of your Furniture**

Avoid placing hot items directly onto the surface unless using a thick insulation material such as placemats or coasters. Heat may lead to discolouration or other damage to the surface of the product.

Use a soft cloth that has been dampened in water to clean the surface of this product. Do not use abrasive cleaners. furniture wax or polish on the surface of this product, as it may damage the surface.

CAUTION: FREQUENT EXPOSURE TO DIRECT SUNLIGHT OR SIMILAR SOURCES MAY CAUSE THE SURFACE TO DISCOLOUR OR FADE.

### **PARTS LIST**



#### **HARDWARE LIST**











3







4





5



Sourcebynet UK Limited Unit 8, Nine Bridges, Vanguard Way, Battlefield Enterprise Park, Shrewsbury, SY1 3TG, UK