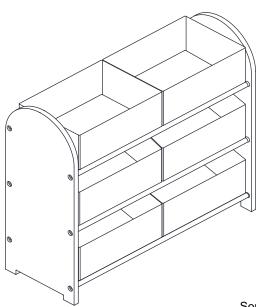

self.

This product is suitable for children in the age range 3-12 years.

Maximum weight allowed on product: 1 kg per storage box.

#### **Tools Required**



#### **Care and Maintenance of your Furniture**

Avoid placing hot items directly onto the surface unless using a thick insulation material such as placemats or coasters. Heat may lead to discolouration or other damage to the surface of the product.

Use a soft cloth that has been dampened in water to clean the surface of this product. Do not use abrasive cleaners. furniture wax or polish on the surface of this product, as it may damage the surface.

CAUTION: FREQUENT EXPOSURE TO DIRECT SUNLIGHT OR SIMILAR SOURCES MAY CAUSE THE SURFACE TO DISCOLOUR OR FADE.

### **PARTS LIST**



#### **HARDWARE LIST**











3







4





5



Sourcebynet UK Limited Unit 8, Nine Bridges, Vanguard Way, Battlefield Enterprise Park, Shrewsbury, SY1 3TG, UK