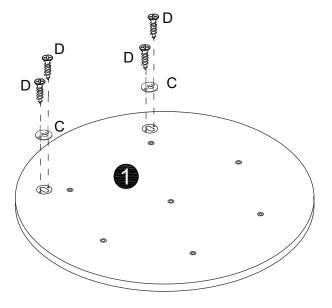

### **PARTS LIST**

#### **HARDWARE LIST**

**+** 

2

E x 2

4

E x 2

A x 3

B x 3