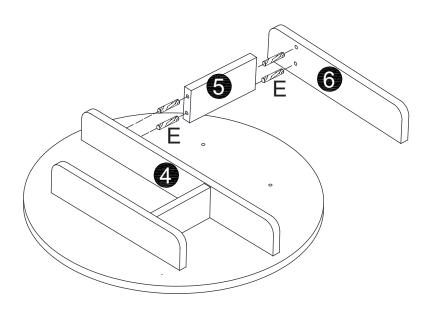

#### **HARDWARE LIST**

**+** 

2

E x 2

4

E x 2

A x 3

B x 3

6

E x 4

B x 2

8

As wall materials vary, screws for fixing to wall are not included. Please contact your DIY or hardware store for advice on the correct type of screws/raw plugs for your type of wall.