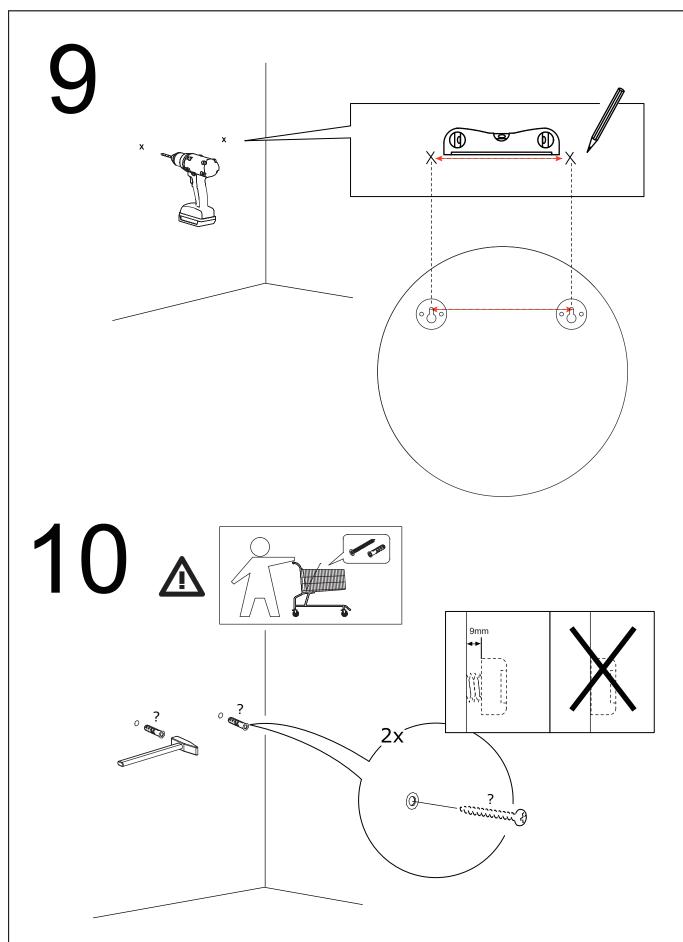

Use a soft cloth that has been dampened in water to clean the surface of this product. Do not use abrasive cleaners. furniture wax or polish on the surface of this product, as it may damage the surface.