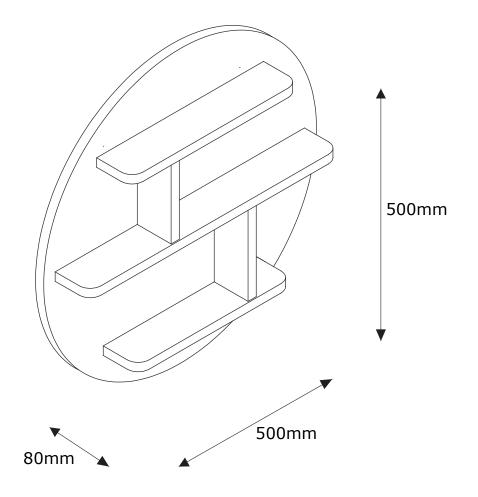

# American Caption Wall Shelf 520956

1 - 9 2022-04-24

Maximum weight allowed on product: 2 kg per shelf.