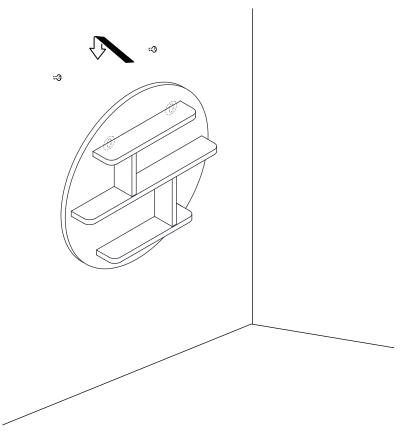

6

E x 4

B x 2

8

As wall materials vary, screws for fixing to wall are not included. Please contact your DIY or hardware store for advice on the correct type of screws/raw plugs for your type of wall.