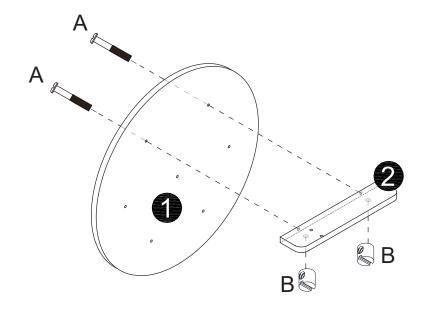

r children in the age range 5-12 years.

Maximum weight allowed on product: 2 kg per shelf.

#### **Tools Required**



#### **Care and Maintenance of your Furniture**

THIS SHELF IS FINISHED WITH WATER BASED PAINTED.

Avoid placing hot items directly onto the surface unless using a thick insulation material such as placemats or coasters. Heat may lead to discolouration or other damage to the surface of the product.

Use a soft cloth that has been dampened in water to clean the surface of this product. Do not use abrasive cleaners. furniture wax or polish on the surface of this product, as it may damage the surface.

CAUTION: FREQUENT EXPOSURE TO DIRECT SUNLIGHT OR SIMILAR SOURCES MAY CAUSE THE SURFACE TO DISCOLOUR OR FADE.

### **PARTS LIST**



#### **HARDWARE LIST**





**+** 



2







E x 2



4



E x 2





A x 3



B x 3







6

E x 4







B x 2







8





As wall materials vary, screws for fixing to wall are not included. Please contact your DIY or hardware store for advice on the correct type of screws/raw plugs for your type of wall.