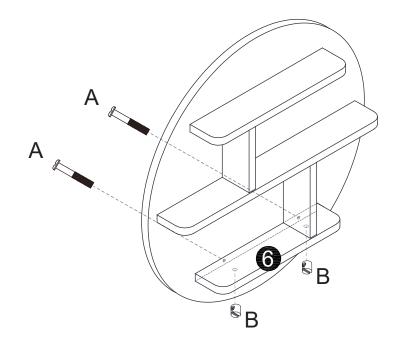

### **PARTS LIST**

#### **HARDWARE LIST**

**+** 

2

E x 2

4

E x 2

A x 3

B x 3

6

E x 4

B x 2

8

As wall materials vary, screws for fixing to wall are not included. Please contact your DIY or hardware store for advice on the correct type of screws/raw plugs for your type of wall.