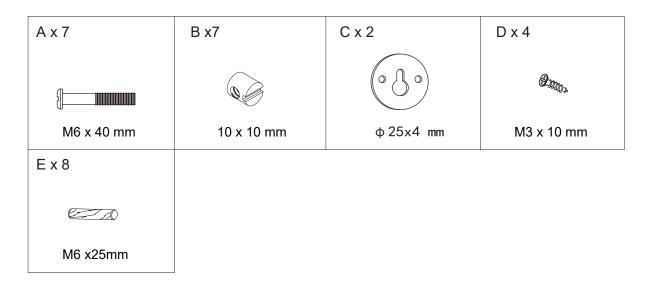

#### **HARDWARE LIST**

**+** 

2

E x 2

4

E x 2

A x 3

B x 3

6

E x 4

B x 2

8

As wall materials vary, screws for fixing to wall are not included. Please contact your DIY or hardware store for advice on the correct type of screws/raw plugs for your type of wall.