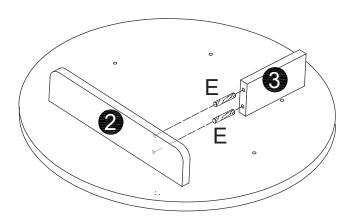

#### **HARDWARE LIST**

**+** 

2

E x 2

4

E x 2

A x 3

B x 3

6

E x 4

B x 2

8

As wall materials vary, screws for fixing to wall are not included. Please contact your DIY or hardware store for advice on the correct type of screws/raw plugs for your type of wall.