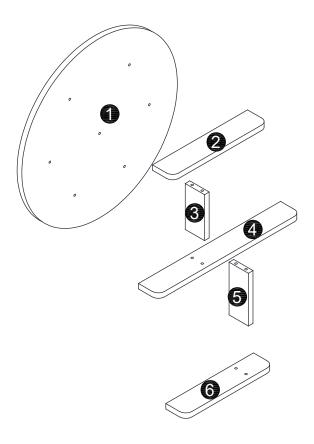

embled yourself.

This product is suitable for children in the age range 5-12 years.

Maximum weight allowed on product: 2 kg per shelf.

#### **Tools Required**



#### **Care and Maintenance of your Furniture**

THIS SHELF IS FINISHED WITH WATER BASED PAINTED.

Avoid placing hot items directly onto the surface unless using a thick insulation material such as placemats or coasters. Heat may lead to discolouration or other damage to the surface of the product.

Use a soft cloth that has been dampened in water to clean the surface of this product. Do not use abrasive cleaners. furniture wax or polish on the surface of this product, as it may damage the surface.

CAUTION: FREQUENT EXPOSURE TO DIRECT SUNLIGHT OR SIMILAR SOURCES MAY CAUSE THE SURFACE TO DISCOLOUR OR FADE.

### **PARTS LIST**



#### **HARDWARE LIST**





**+** 



2







E x 2



4



E x 2





A x 3



B x 3







6

E x 4







B x 2







8





As wall materials vary, screws for fixing to wall are not included. Please contact your DIY or hardware store for advice on the correct type of screws/raw plugs for your type of wall.