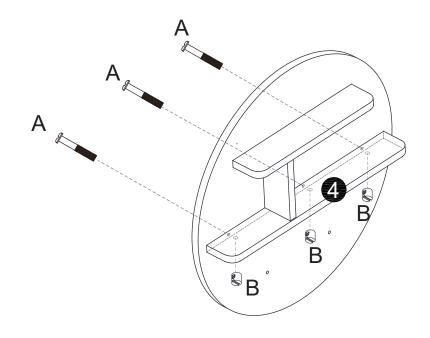

weight allowed on product: 2 kg per shelf.

#### **Tools Required**



#### **Care and Maintenance of your Furniture**

THIS SHELF IS FINISHED WITH WATER BASED PAINTED.

Avoid placing hot items directly onto the surface unless using a thick insulation material such as placemats or coasters. Heat may lead to discolouration or other damage to the surface of the product.

Use a soft cloth that has been dampened in water to clean the surface of this product. Do not use abrasive cleaners. furniture wax or polish on the surface of this product, as it may damage the surface.

CAUTION: FREQUENT EXPOSURE TO DIRECT SUNLIGHT OR SIMILAR SOURCES MAY CAUSE THE SURFACE TO DISCOLOUR OR FADE.

### **PARTS LIST**



#### **HARDWARE LIST**





**+** 



2







E x 2



4



E x 2





A x 3



B x 3







6

E x 4







B x 2







8





As wall materials vary, screws for fixing to wall are not included. Please contact your DIY or hardware store for advice on the correct type of screws/raw plugs for your type of wall.