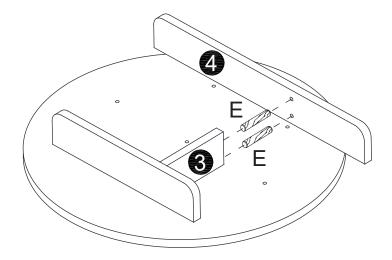

### **PARTS LIST**

#### **HARDWARE LIST**

**+** 

2

E x 2

4

E x 2

A x 3

B x 3