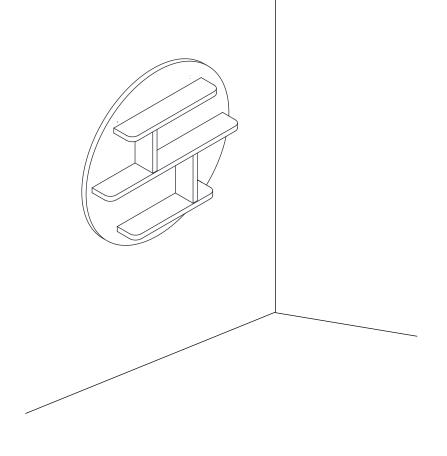

6

E x 4

B x 2

8

As wall materials vary, screws for fixing to wall are not included. Please contact your DIY or hardware store for advice on the correct type of screws/raw plugs for your type of wall.