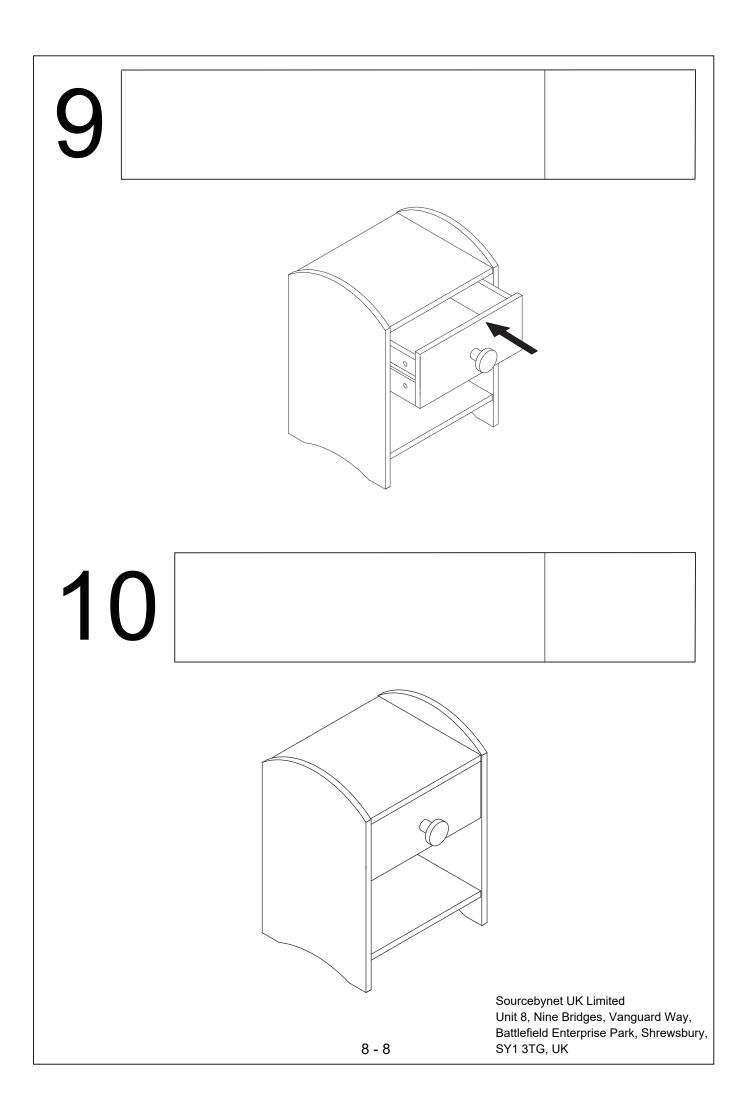

or other damage to the surface of the product.

Use a soft cloth that has been dampened in water to clean the surface of this product. Do not use abrasive cleaners. furniture wax or polish on the surface of this product, as it may damage the surface.

CAUTION: FREQUENT EXPOSURE TO DIRECT SUNLIGHT OR SIMILAR SOURCES MAY CAUSE THE SURFACE TO DISCOLOUR OR FADE.



#### HARDWARE LIST

| A x 8          | B x 12     | Сх8        | D x 4      |
|----------------|------------|------------|------------|
|                |            |            | X          |
| 15 x 12 mm     | M6 x 38 mm | M6 x 25 mm | M12 x10 mm |
| E x 5          | F x 1      | Gx1        | H x 1      |
| B Dubling Base |            |            | Dutit      |
| M4 x 25 mm     | 55 x 35mm  | 55 x 16mm  | M4 x 14 mm |