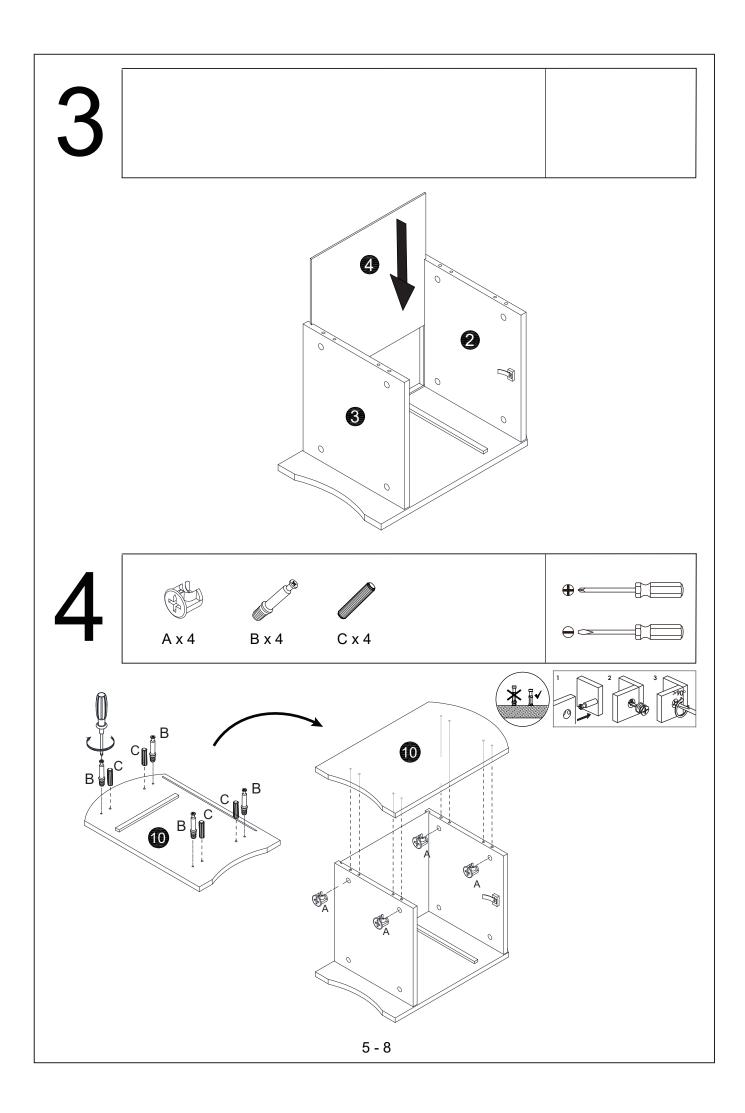

#### HARDWARE LIST

| A x 8          | B x 12     | Сх8        | D x 4      |
|----------------|------------|------------|------------|
|                |            |            | X          |
| 15 x 12 mm     | M6 x 38 mm | M6 x 25 mm | M12 x10 mm |
| E x 5          | F x 1      | Gx1        | H x 1      |
| B Dubling Base |            |            | Dutit      |
| M4 x 25 mm     | 55 x 35mm  | 55 x 16mm  | M4 x 14 mm |