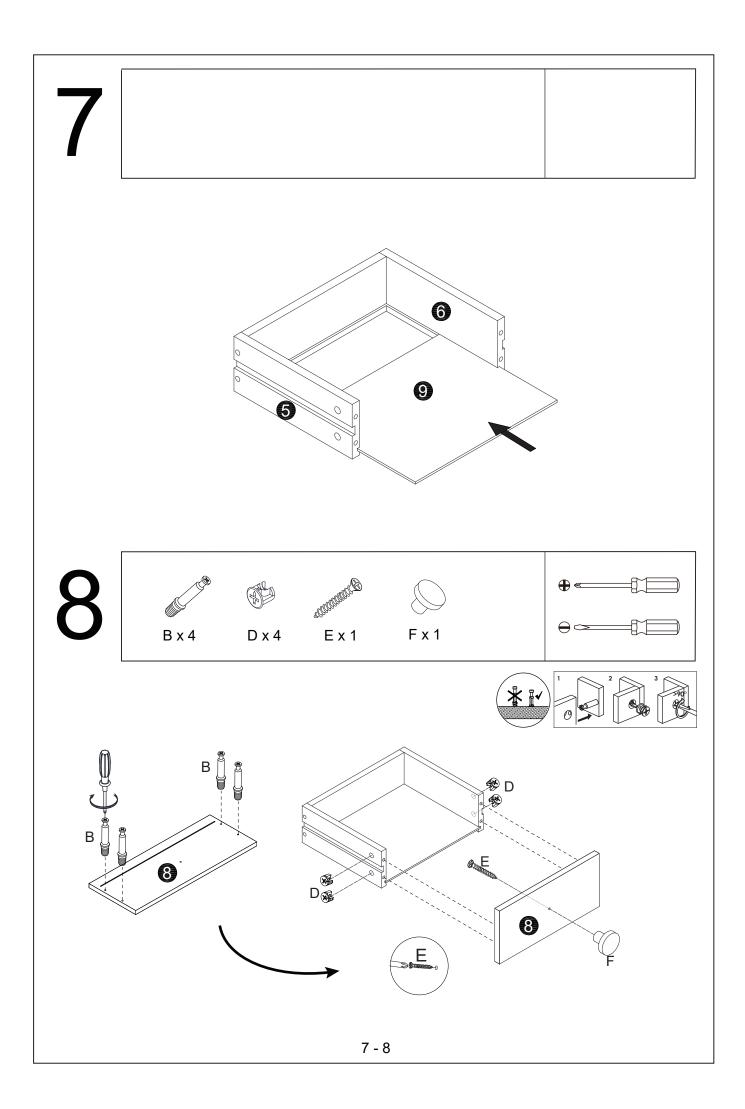

on or other damage to the surface of the product.

Use a soft cloth that has been dampened in water to clean the surface of this product. Do not use abrasive cleaners. furniture wax or polish on the surface of this product, as it may damage the surface.

CAUTION: FREQUENT EXPOSURE TO DIRECT SUNLIGHT OR SIMILAR SOURCES MAY CAUSE THE SURFACE TO DISCOLOUR OR FADE.



#### HARDWARE LIST

| A x 8          | B x 12     | Сх8        | D x 4      |
|----------------|------------|------------|------------|
|                |            |            | X          |
| 15 x 12 mm     | M6 x 38 mm | M6 x 25 mm | M12 x10 mm |
| E x 5          | F x 1      | Gx1        | H x 1      |
| B Dubling Base |            |            | Dutit      |
| M4 x 25 mm     | 55 x 35mm  | 55 x 16mm  | M4 x 14 mm |