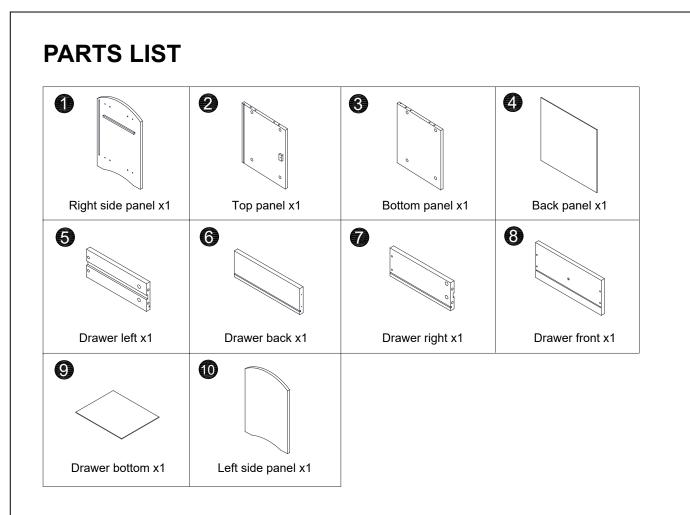

ts on furniture that you have assembled yourself.

This product is suitable for children in the age range 5-12 years.

Maximum weight allowed on product: 5 kg.

#### **Tools Required**



#### Care and Maintenance of your Furniture

THIS PRODUCT IS FINISHED WITH A CLEAR UV LACQUER.

Avoid placing hot items directly onto the surface unless using a thick insulation material such as placemats or coasters. Heat may lead to discolouration or other damage to the surface of the product.

Use a soft cloth that has been dampened in water to clean the surface of this product. Do not use abrasive cleaners. furniture wax or polish on the surface of this product, as it may damage the surface.

CAUTION: FREQUENT EXPOSURE TO DIRECT SUNLIGHT OR SIMILAR SOURCES MAY CAUSE THE SURFACE TO DISCOLOUR OR FADE.



#### HARDWARE LIST

| A x 8          | B x 12     | Сх8        | D x 4      |
|----------------|------------|------------|------------|
|                |            |            | X          |
| 15 x 12 mm     | M6 x 38 mm | M6 x 25 mm | M12 x10 mm |
| E x 5          | F x 1      | Gx1        | H x 1      |
| B Dubling Base |            |            | Dutit      |
| M4 x 25 mm     | 55 x 35mm  | 55 x 16mm  | M4 x 14 mm |