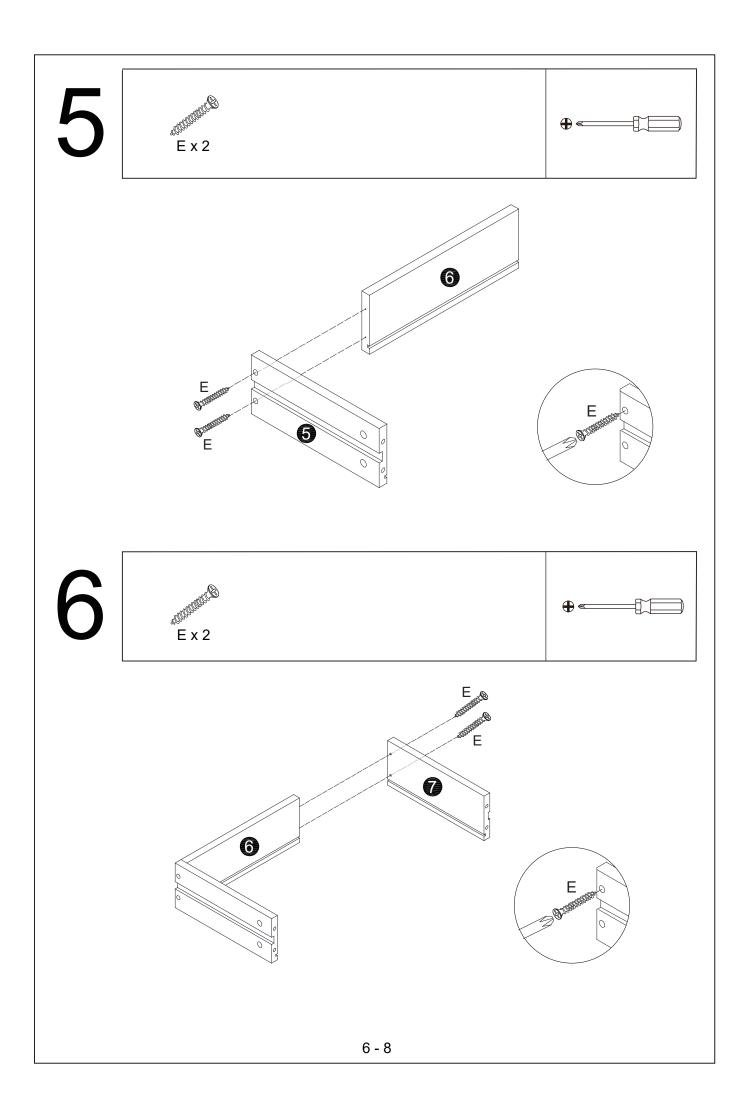

tion or other damage to the surface of the product.

Use a soft cloth that has been dampened in water to clean the surface of this product. Do not use abrasive cleaners. furniture wax or polish on the surface of this product, as it may damage the surface.

CAUTION: FREQUENT EXPOSURE TO DIRECT SUNLIGHT OR SIMILAR SOURCES MAY CAUSE THE SURFACE TO DISCOLOUR OR FADE.



#### HARDWARE LIST

| A x 8          | B x 12     | Сх8        | D x 4      |
|----------------|------------|------------|------------|
|                |            |            | X          |
| 15 x 12 mm     | M6 x 38 mm | M6 x 25 mm | M12 x10 mm |
| E x 5          | F x 1      | Gx1        | H x 1      |
| B Dubling Base |            |            | Dutit      |
| M4 x 25 mm     | 55 x 35mm  | 55 x 16mm  | M4 x 14 mm |