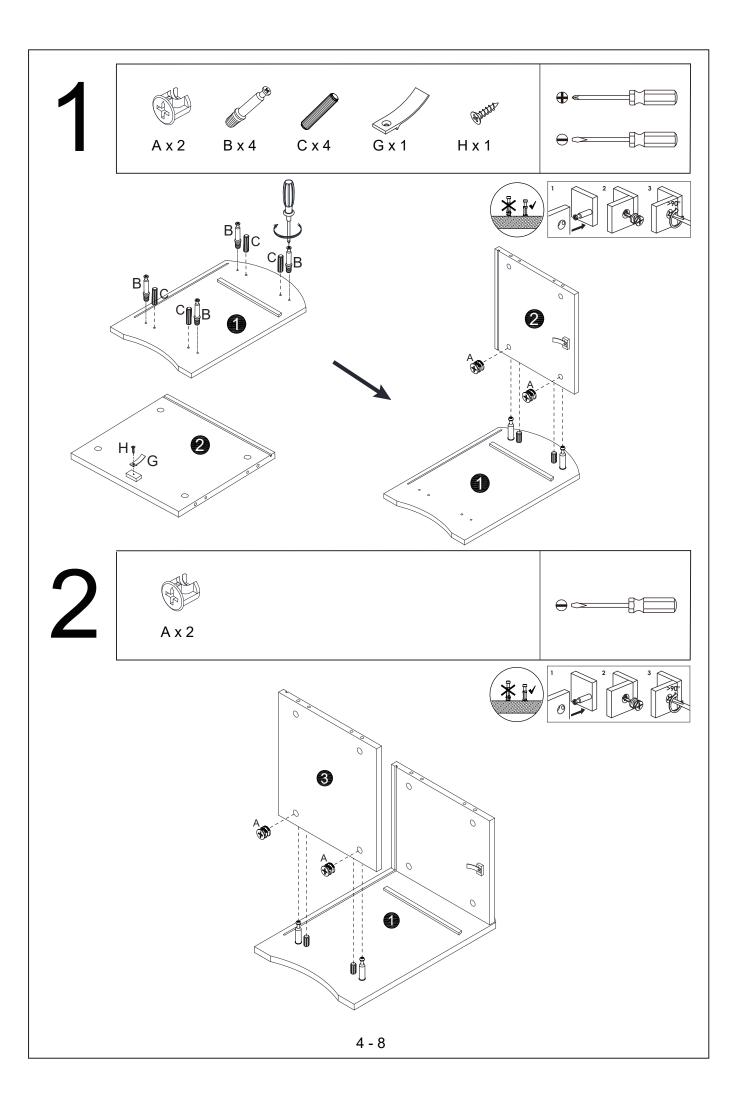

#### HARDWARE LIST

| A x 8          | B x 12     | Сх8        | D x 4      |
|----------------|------------|------------|------------|
|                |            |            | X          |
| 15 x 12 mm     | M6 x 38 mm | M6 x 25 mm | M12 x10 mm |
| E x 5          | F x 1      | Gx1        | H x 1      |
| B Dubling Base |            |            | Dutit      |
| M4 x 25 mm     | 55 x 35mm  | 55 x 16mm  | M4 x 14 mm |