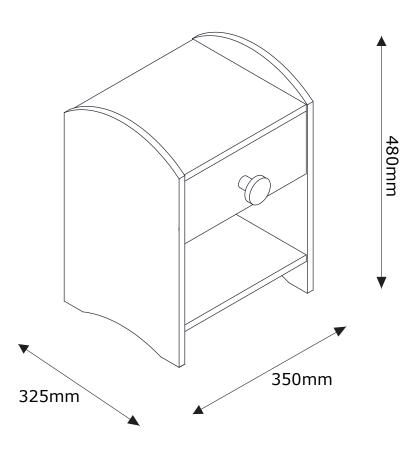

# **Assembly Instructions**

## Bedside 520866 / 520868



### IMPORTANT! READ CAREFULLY AND KEEP FOR FUTURE REFERENCE

Assembly to be carried out by a competent adult only.

During assembly children should be kept away from the product due to the possible risk of injury.

Do not use the furniture if any part is broken, torn or missing and use only spare parts approved by the manufacturer.

Assemble the furniture on a soft level surface to avoid damaging the product or your floor.

We recommend furniture be assembled near where they will be placed, to avoid moving the product unnecessarily once assembled.

If there is a need to move the furniture, please remove all loose items and have extra hands to help lift the furniture to the desired location. Dragging the furniture will damage both the furniture and the floor.

Ensure that fingers and legs