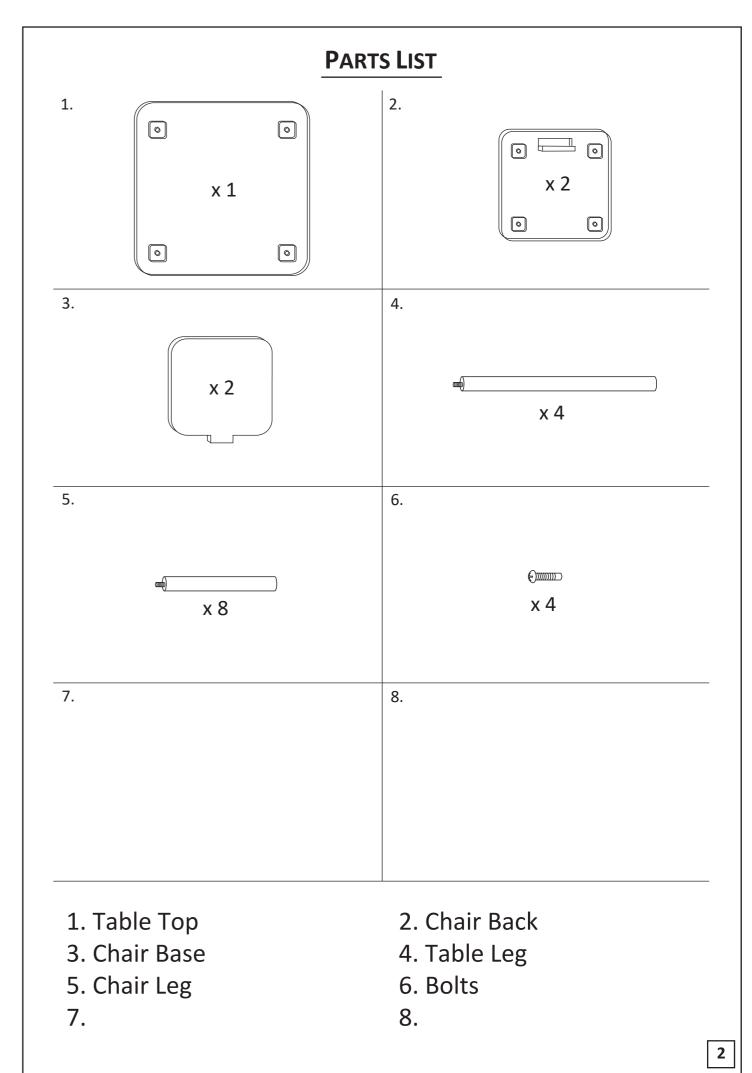

The bedside is now complete, please read the user guide notes to maintain the unit to its highest standard.